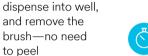

Generally applied twice per year, but product can be applied more frequently if needed

Apply with a swiping motion—no need to brush onto individual tooth surfaces